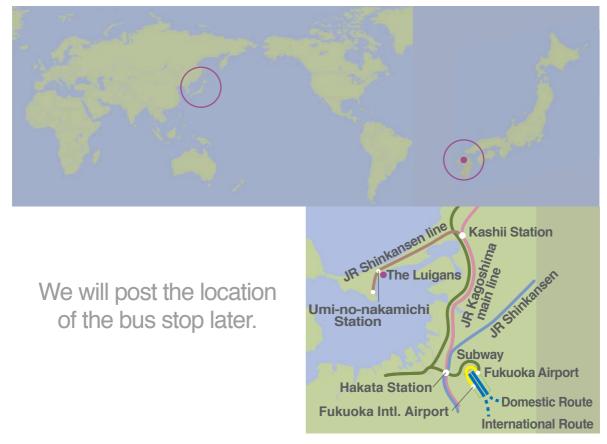

## Travel

The closest airport to The LUICANS Spa & Resort is Fukuoka Airport. When arranging your flight, choose a flight that arrives at Fukuoka airport before XX:XX (if possible). Complimentary shuttle bus is available on October 14 (Sun) and 27 (Sat) between Fukuka Airport to The LUIGANS. Further information will be posted on the website later.

## Travel (continued)

When using public transportation from Fukuoka airport to the venue, refer to the information below.

- 1. Upon arrival at Fukuoka Airport International Terminal, take an airport shuttle to the Domestic Terminal (15 min.).
- 2.From Fukuoka Airport Domestic Terminal, take Fukuoka City Subway Line and get off at Hakata station (5 min.).

K11福岡空港-ふくおかくうこう-Fukuokakuko >

K12東比恵-ひがしひえ-Higashi-hie > K13博多-はかた-Hakata

- 3.From Hakata station, take JR Kagoshima Main Line and get off at Kashii station (11 min.). 博多-はかた-Hakata > 吉塚-よしづか-Yoshiduka > 箱崎-はこざき-Hakozaki > 千早-ちはや-Chihaya > 香椎-かしい-Kashii
- 4.Transfer to JR Kashii Line and get off at Umi-no-nakamichi station (19 min.). 香椎-かしい-Kashii > 和白-わじろ-Wajiro > 奈多-なた-Nata > 雁ノ巣-がんのす-Gannosu > 海ノ中道-うみのなかみち-Uminonakamichi
- 5.From Umi-no-nakamichi station, it is about a three-minute walk to The LUIGANS Spa & Resort.