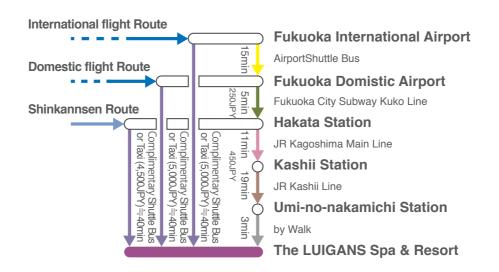

## Travel (continued)

When using public transportation from Fukuoka airport to the venue, refer to the information below.

- 1. Upon arrival at Fukuoka Airport International Terminal, take an airport shuttle to the Domestic Terminal (15 min.).
- 2.From Fukuoka Airport Domestic Terminal, take Fukuoka City Subway Line and get off at Hakata station (5 min.).

K11福岡空港-ふくおかくうこう-Fukuokakuko >

K12東比恵-ひがしひえ-Higashi-hie > K13博多-はかた-Hakata

- 3.From Hakata station, take JR Kagoshima Main Line and get off at Kashii station (11 min.). 博多-はかた-Hakata > 吉塚-よしづか-Yoshiduka > 箱崎-はこざき-Hakozaki > 千早-ちはや-Chihaya > 香椎-かしい-Kashii
- 4.Transfer to JR Kashii Line and get off at Umi-no-nakamichi station (19 min.). 香椎-かしい-Kashii > 和白-わじろ-Wajiro > 奈多-なた-Nata > 雁ノ巣-がんのす-Gannosu > 海ノ中道-うみのなかみち-Uminonakamichi
- 5.From Umi-no-nakamichi station, it is about a three-minute walk to The LUIGANS Spa & Resort.